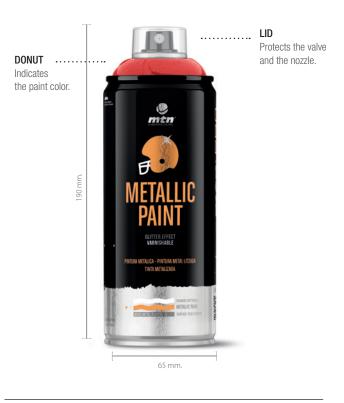

| 2h             |
| Dry to the touch:                      | 10 min         |
| Theorical yield (continuous painting): | 150ml: 0,75 m2 |
|                                        | 400ml: 2 m2    |
| Heat resistance of paint:              | <50°C          |

### COLORS

| Red      | Green      | Blue           |
|----------|------------|----------------|
| Violet   | Darck Blue | Metallic Black |
| Aluminum | Gold       | Pink gold      |

#### CAUTION



# APPLICATIONS

For painting, decoration and tuning automobiles, motorcycles, bicycles, skateboards, helmets, signage, advertising, etc.

Posterior varnish coat with our varnish range is recommended. In cases where parts are susceptible to being in contact with gasoline or chemical products, varnish with our 2K varnish.

### APPEARENCE



# LABEL

### **CAP SISTEM**





### PACKAGING

Nominal capacity: 400 ml. Heat resistanve of packaging: <50°C Propellant: DME

Box (6 units) 205 X 140 X 200 mm.







Company certified according to quality standard ISO 9001:2000 ISO 14001:2004

Made in Europe.